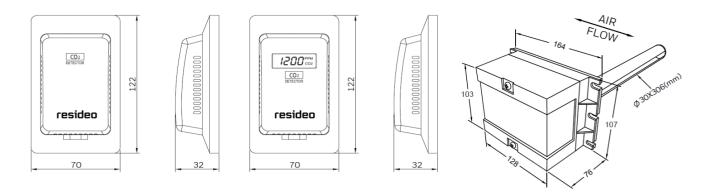

## DIMENSIONS

CDS2000A1000CE

CDS2000A2000CE CDS2000A2000CM CDS2000A3000CE CDS2000A3000CM