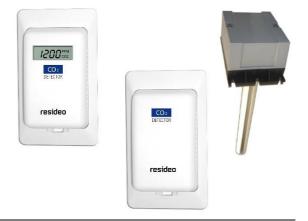

### **MODEL SELECTION**

| OS #           | Description                                                                                              |
|----------------|----------------------------------------------------------------------------------------------------------|
| CDS2000A1000CE | CO2 Detector, Wall-mount type, 0~2,000ppm, 0 ~ 10Vdc / 0~20mAdc output                                   |
| CDS2000A2000CE | CO2 Detector, Wall-mount type, 0~2,000ppm, LCD, 0 ~ 10Vdc / 0~20mAdc output, Relay output                |
| CDS2000A2000CM | CO2 Detector, Wall-mount type, 0~2,000ppm, LCD, 0 ~ 10Vdc / 0~20mAdc output, Relay output, Modbus output |
| CDS2000A3000CE | CO2 Detector, Duct-mount type, 0~2,000ppm, 0 ~ 10Vdc / 0~20mAdc output, Relay output                     |
| CDS2000A3000CM | CO2 Detector, Duct-mount type, 0~2,000ppm, 0 ~ 10Vdc / 0~20mAdc output, Relay output, Modbus output      |