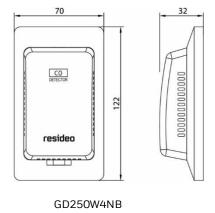

### **DIMENSIONS**

## **MODEL SELECTION**

| OS#       | Description                                                                       |
|-----------|-----------------------------------------------------------------------------------|
| GD250W4NB | CO Detector, 0~250ppm, 4~20mA / 2~10VDC output                                    |
| GD250W4NL | CO Detector, 0~250ppm, LCD, 4~20mA / 2~10VDC output, Relay output                 |
| GD250W4NM | CO Detector, 0~250ppm, LCD, 4~20mA / 2~10VDC output , Relay output, Modbus output |