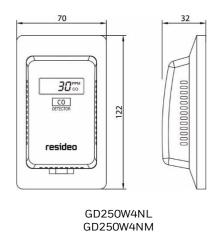

### **DIMENSIONS**

## **MODEL SELECTION**

| OS#       | Description                                                                       |
|-----------|-----------------------------------------------------------------------------------|
| GD250W4NB | CO Detector, 0~250ppm, 4~20mA / 2~10VDC output                                    |
| GD250W4NL | CO Detector, 0~250ppm, LCD, 4~20mA / 2~10VDC output, Relay output                 |
| GD250W4NM | CO Detector, 0~250ppm, LCD, 4~20mA / 2~10VDC output , Relay output, Modbus output |