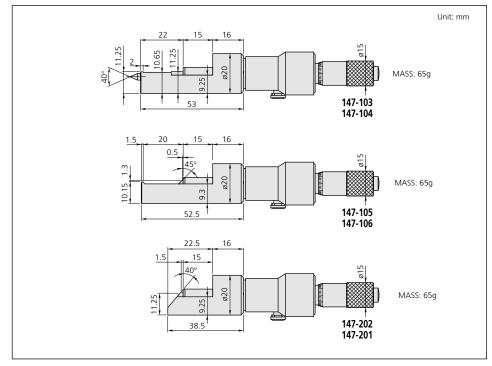

### **SPECIFICATIONS**

| Metric |          |            |           |                   |  |  |
|--------|----------|------------|-----------|-------------------|--|--|
|        | Range    | Graduation | Order No. | Remarks           |  |  |
|        | 0 - 13mm | 0.01mm     | 147-103   | for steel cans    |  |  |
|        |          |            | 147-105   | for aluminum cans |  |  |
|        |          |            | 147-202   | for sprayer cans  |  |  |

| Inch  | Inch       |           |                   |  |  |  |
|-------|------------|-----------|-------------------|--|--|--|
| Range | Graduation | Order No. | Remarks           |  |  |  |
| 05"   | .001"      | 147-104   | for steel cans    |  |  |  |
|       |            | 147-106   | for aluminum cans |  |  |  |
|       |            | 147-201   | for sprayer cans  |  |  |  |

## **DIMENSIONS AND MASS**