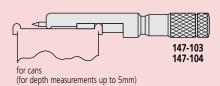

# **FEATURES**

- Measures the width, height, and depth of can seams.
- Three types of micrometers are available for: steel cans, aluminum cans and sprayer cans.
- Supplied in fitted carton.

147-103

### **SPECIFICATIONS**

| Metric |          |            |           |                   |  |  |
|--------|----------|------------|-----------|-------------------|--|--|
|        | Range    | Graduation | Order No. | Remarks           |  |  |
|        | 0 - 13mm | 0.01mm     | 147-103   | for steel cans    |  |  |
|        |          |            | 147-105   | for aluminum cans |  |  |
|        |          |            | 147-202   | for sprayer cans  |  |  |

| Inch  | Inch       |           |                   |  |  |  |
|-------|------------|-----------|-------------------|--|--|--|
| Range | Graduation | Order No. | Remarks           |  |  |  |
| 05"   | .001"      | 147-104   | for steel cans    |  |  |  |
|       |            | 147-106   | for aluminum cans |  |  |  |
|       |            | 147-201   | for sprayer cans  |  |  |  |