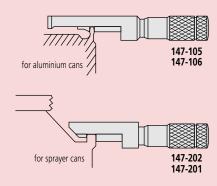

# **FEATURES**

- Measures the width, height, and depth of can seams.
- Three types of micrometers are available for: steel cans, aluminum cans and sprayer cans.
- Supplied in fitted carton.

147-103

### **SPECIFICATIONS**

| Metric |          |            |           |                   |  |  |
|--------|----------|------------|-----------|-------------------|--|--|
|        | Range    | Graduation | Order No. | Remarks           |  |  |
|        | 0 - 13mm | 0.01mm     | 147-103   | for steel cans    |  |  |
|        |          |            | 147-105   | for aluminum cans |  |  |
|        |          |            | 147-202   | for sprayer cans  |  |  |

| Inch  | Inch       |           |                   |  |  |  |
|-------|------------|-----------|-------------------|--|--|--|
| Range | Graduation | Order No. | Remarks           |  |  |  |
| 05"   | .001"      | 147-104   | for steel cans    |  |  |  |
|       |            | 147-106   | for aluminum cans |  |  |  |
|       |            | 147-201   | for sprayer cans  |  |  |  |