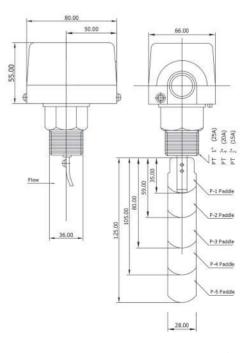

m² (1.75MPa) |  |
| Insulation Resistance | Over 100Ω, DC500VM    |  |
| Withstand Voltage     | AC1500V/1minute       |  |
| Contact Point Life    | 1000K Cycle           |  |
| Bellows Life          | 500K Cycle            |  |
| Temperature of Fluid  | Max 100°C (212°F)     |  |
|                       |                       |  |

# ELECTRICAL RATINGS

| Туре             | Voltage              | Resistance<br>Load | Lamp<br>Load | Motor<br>Load |
|------------------|----------------------|--------------------|--------------|---------------|
| AC<br>(Standard) | AC 125 V<br>AC 250 V | 5A<br>2.5A         | 44A<br>22A   | 5A<br>2.5A    |
| DC               | DC 115 V<br>DC 230 V | 0.3A<br>0.15A      |              |               |

Red ABS Cover Base Plate (Ni)

**RoHS** 

## DIMENSION



This product meets the requirements of CE

# FLOW RATE IN LITERS PER MINUTE(LPM)