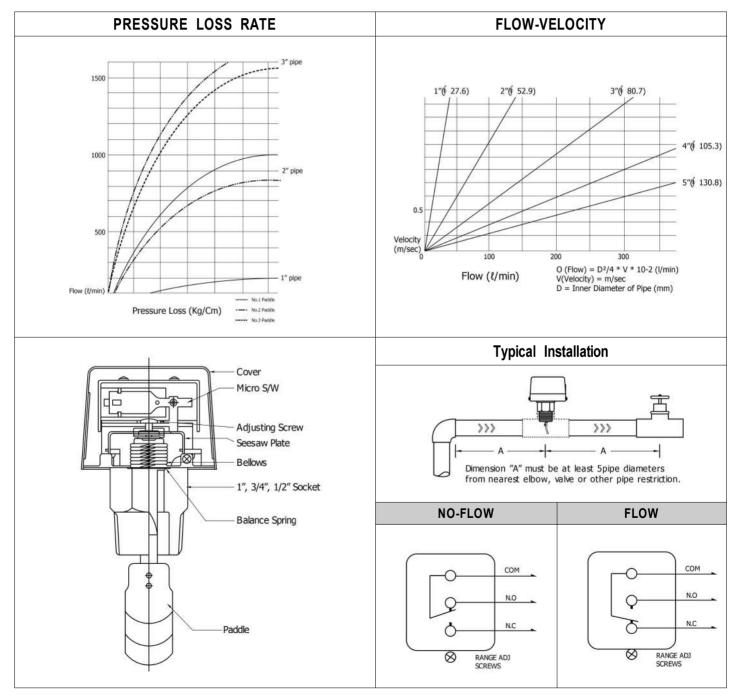

They can be wired to close one circuit and open a second circuit when liquid flow either exceeds or drops below the adjusted flow rate. The WFS series are recommended for liquid pressure and temperature as mentioned below and must not be used on lines carrying liquids below 0 degree C.

**SPECIFICATION** 

| Operating Pressure    | 10kgf/cm² (1MPa)      |  |
|-----------------------|-----------------------|--|
| Withstand Pressure    | 17.5Kgf/cm² (1.75MPa) |  |
| Insulation Resistance | Over 100Ω, DC500VM    |  |
| Withstand Voltage     | AC1500V/1minute       |  |
| Contact Point Life    | 1000K Cycle           |  |
| Bellows Life          | 500K Cycle            |  |
| Temperature of Fluid  | Max 100°C (212°F)     |  |
|                       |                       |  |