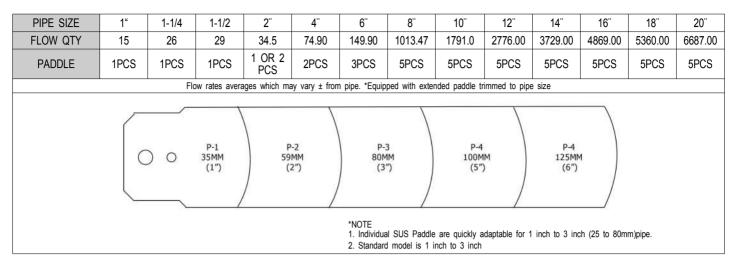

oltage     | AC1500V/1minute       |  |
| Contact Point Life    | 1000K Cycle           |  |
| Bellows Life          | 500K Cycle            |  |
| Temperature of Fluid  | Max 100°C (212°F)     |  |
|                       |                       |  |

# ELECTRICAL RATINGS

| Туре             | Voltage              | Resistance<br>Load | Lamp<br>Load | Motor<br>Load |
|------------------|----------------------|--------------------|--------------|---------------|
| AC<br>(Standard) | AC 125 V<br>AC 250 V | 5A<br>2.5A         | 44A<br>22A   | 5A<br>2.5A    |
| DC               | DC 115 V<br>DC 230 V | 0.3A<br>0.15A      |              |               |

Red ABS Cover Base Plate (Ni)

**RoHS** 

## DIMENSION



This product meets the requirements of CE

# FLOW RATE IN LITERS PER MINUTE(LPM)