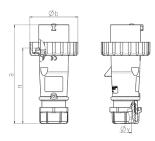

## Drawing

| Drawing                  | Amp.  |      | 16           |              |     | 32  |     |
|--------------------------|-------|------|--------------|--------------|-----|-----|-----|
| 2 MB 218                 | Poles | 3    | 4            | 5            | 3   | 4   | 5   |
| Dim. in mm               | a     | 142  | 144          | 147          | 186 | 186 | 180 |
|                          | b     | 70   | 78           | 87           | 94  | 94  | 101 |
|                          | n     | 109  | 111          | 114          | 145 | 145 | 138 |
|                          | у     | 14.5 | 16           | 16           | 22  | 22  | 22  |
| Terminal for cond. cross |       | 1    | 1            | 1            | 2.5 | 2.5 | 2.5 |
| section (mm²) minmax.    |       | -2.5 | <b>—</b> 2.5 | <b>—</b> 2.5 | 6   | 6   | —6  |