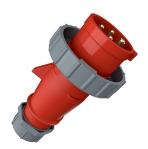

## Plug AM-TOP®

Part no. 294

- screw terminals

- single part body cable gland and sealing strain relief and protection against kinking

## Technical specifications

| Ampere                    | 32 A            |
|---------------------------|-----------------|
| Poles                     | 4 p             |
| Voltage                   | 400 V           |
| Clock position            | 6 h             |
| Hertz                     | 50-60 Hz        |
| Connection technology     | Screw terminals |
| Contact                   | standard        |
| Protection type           | IP 67           |
| Weight                    | 313 g           |
| Declaration of Conformity | VDE, EAC, CQC   |