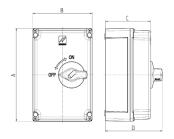

## Drawing

| Drawing<br>1 MB 412/3 | Amp.<br>Pole | 25<br>3/3+HS | 40<br>3/3+HS | 80<br>3/3+HS |
|-----------------------|--------------|--------------|--------------|--------------|
| Dim. in mm            | Α            | 170          | 263          | 263          |
|                       | В            | 118          | 168.5        | 168.5        |
|                       | С            | 98           | 130          | 130          |
|                       | D            | 131          | 161          | 161          |
|                       |              |              |              |              |
|                       |              |              |              |              |
|                       |              |              |              |              |