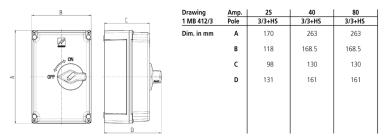

## Switch disconnector

Part no. 52242



- rigid enclosures with ample space for wiring
- lockable with a padlock in the OFF-position
- excellent switching capacity

•

•

•

- disconnecting property in accordance with IEC 60947-3 (up to 690V)
- finger protection in accordance with DIN 57106 / VDE 0106 T.100 • •
  - open terminals and captive terminal screws
- option for additional contacts

## **Technical specifications**

| Ampere                    | 25 A              |
|---------------------------|-------------------|
| Poles                     | 3 p               |
| BS Motor rating           | AC3/440V = 7,5 kW |
| Weight                    | 680 g             |
| Declaration of Conformity | EAC               |

## Drawing