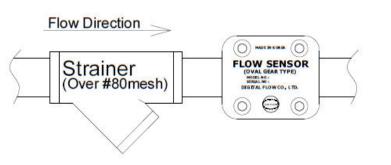

## <u>caation</u>

Please make sure to install strainer in front of flow sensor.