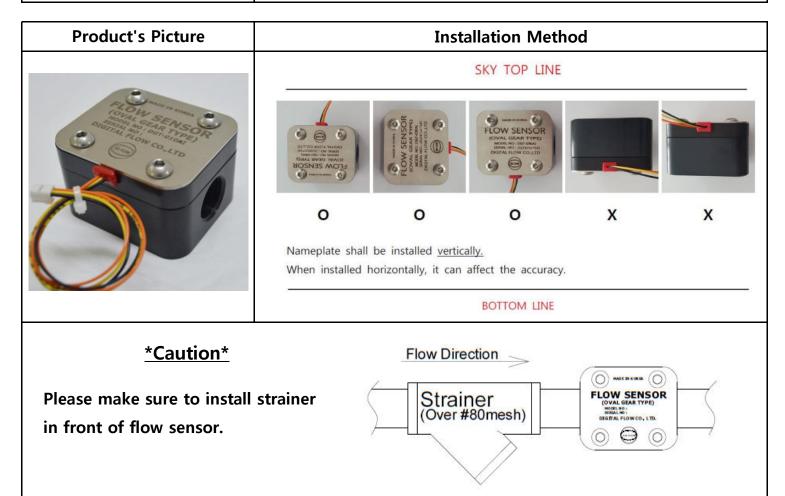

## <DGT-010AI>

| Item (Model Name)                            | DGT-010AI                                        |
|----------------------------------------------|--------------------------------------------------|
| Major Fluids                                 | Kerosene, Gasoline, Diesel, Light Oil, Heavy Oil |
| Accuracy<br>(Standard Installation Position) | ±0.5%                                            |
| Maximum Working Pressure                     | 5MPa (35~85%RH)                                  |
| Fluid & Ambient Temperature                  | -40 to 100°C                                     |
| Flow-Rate Range (±1%)                        | 20 - 700L/h                                      |
| Pulse Unit                                   | 415 P/L, 0.00241 L/P                             |
| Power Voltage                                | 3 - 24V DC, Max 60mA                             |
| Output Signal                                | NPN Open Collector                               |
| Connection                                   | R1/2" (Internal Thread)                          |
| Main Materials                               | Rotor & Casing : Coated Aluminum                 |
|                                              | O-ring: NBR(Parker N1500-75)                     |
|                                              | Shaft: 316L Stainless Steel                      |
| WIRE                                         | BLACK(-) GROUND                                  |
|                                              | ORANGE(+) POWER                                  |
|                                              | YELLOW(-) SIGNAL                                 |