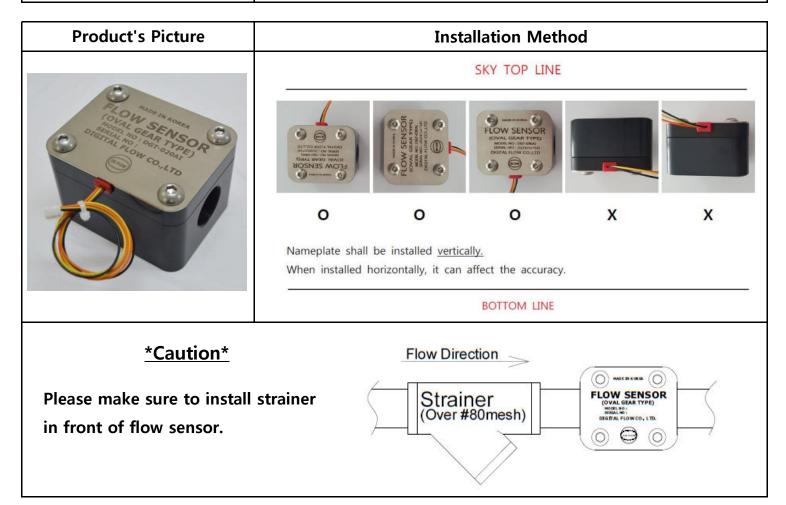

Output Signal                                | NPN Open collector                               |
| Connection                                   | R3/4" (Internal Thread)                          |
| Main Materials                               | Rotor & Casing : Coated Aluminum                 |
|                                              | O-ring : Viton                                   |
|                                              | Shaft : 316L Stainless Steel                     |
| WIRE                                         | BLACK(-) GROUND                                  |
|                                              | ORANGE(+) POWER                                  |
|                                              | YELLOW(-) SIGNAL                                 |