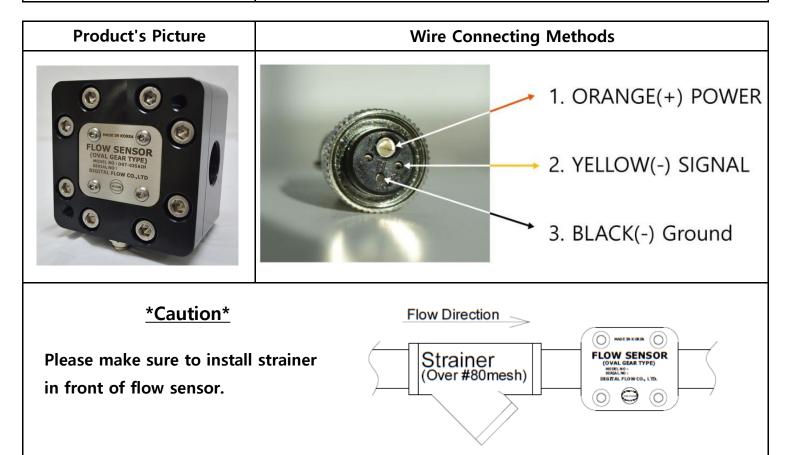

## <DGT-025AIH>

| Item (Model Name)                            | DGT-025AIH                                       |
|----------------------------------------------|--------------------------------------------------|
| Major Fluids                                 | Kerosene, Gasoline, Diesel, Light Oil, Heavy Oil |
| Accuracy<br>(Standard Installation Position) | ±0.5%                                            |
| Maximum Working Pressure                     | 15MPa                                            |
| Fluid & Ambient Temperature                  | -40 to 150°C                                     |
| Flow-Rate Range (±1%)                        | 400 - 5,000L/h                                   |
| Pulse Unit                                   | 100 P/liter 0.010 liter/P                        |
| Power Voltage                                | 3 - 24V DC, Max 60mA                             |
| Output Signal                                | NPN Open Collector                               |
| Connection                                   | PT 1" (Internal Thread)                          |
| Main Materials                               | Rotor & Casing : Coated Aluminum                 |
|                                              | O-ring : Viton                                   |
|                                              | Shaft : 316L Stainless Steel                     |
| WIRE                                         | BLACK(-) GROUND                                  |
|                                              | ORANGE(+) POWER                                  |
|                                              | YELLOW(-) SIGNAL                                 |