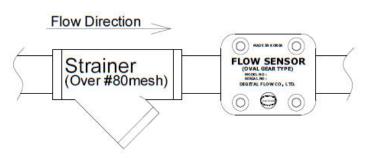

1/2" (Internal Thread)                                  |
| Main Materials                               | Rotor & Casing : 316L Stainless Steel                      |
|                                              | O-ring : Viton                                             |
|                                              | Shaft: 316L Stainless Steel                                |
| WIRE                                         | BLACK(-) GROUND                                            |
|                                              | ORANGE(+) POWER                                            |
|                                              | YELLOW(-) SIGNAL                                           |



## \*Caution\*

Please make sure to install strainer in front of flow sensor.