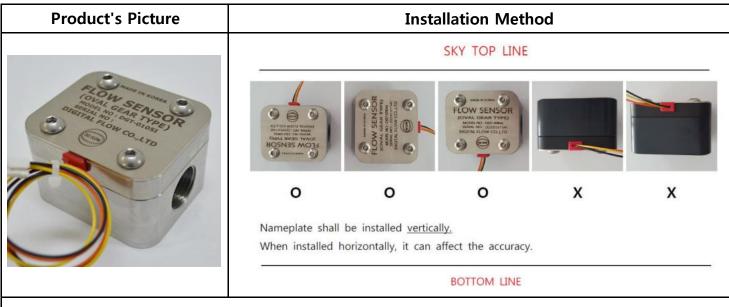

## <DGT-010SI>

| Item (Model Name)                            | DGT-010SI                                                  |
|----------------------------------------------|------------------------------------------------------------|
| Major Fluids                                 | ALL Fluids (Some special chemical products are exception.) |
| Accuracy<br>(Standard Installation Position) | ±0.5%                                                      |
| Maximum Working Pressure                     | 5MPa                                                       |
| Fluid & Ambient Temperature                  | -40 to 150°C                                               |
| Flow-Rate Range (±1%)                        | 20 – 700 L/H                                               |
| Pulse Unit                                   | 828P/L , 0.0012072L/P                                      |
| Power Voltage                                | 3~24V DC, Max 60mA                                         |
| Output Signal                                | NPN Open Collector                                         |
| Connection                                   | PT 1/2" (Internal Thread)                                  |
| Main Materials                               | Rotor & Casing : 316L Stainless Steel                      |
|                                              | O-ring : Viton                                             |
|                                              | Shaft: 316L Stainless Steel                                |
| WIRE                                         | BLACK(-) GROUND                                            |
|                                              | ORANGE(+) POWER                                            |
|                                              | YELLOW(-) SIGNAL                                           |