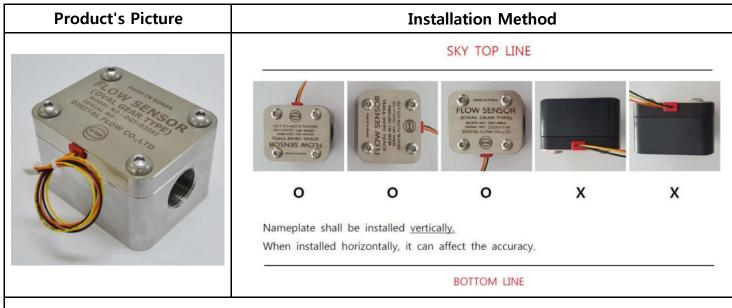

## <DGT-020SI>

| Item (Model Name)                            | DGT-020SI                                                  |
|----------------------------------------------|------------------------------------------------------------|
| Major Fluids                                 | ALL Fluids (Some special chemical products are exception.) |
| Accuracy<br>(Standard Installation Position) | ±0.5%                                                      |
| Maximum Working Pressure                     | 5MPa                                                       |
| Fluid & Ambient Temperature                  | -40 to 150°C                                               |
| Flow-Rate Range (±1%)                        | 100 – 2,000 L/H                                            |
| Pulse Unit                                   | 238 P/L, 0.00421 L/P                                       |
| Power Voltage                                | 3~24V DC, Max 60mA                                         |
| Output Signal                                | NPN Open Collector                                         |
| Connection                                   | PT 3/4" (Internal Thread)                                  |
| Main Materials                               | Rotor & Casing : 316L Stainless Steel                      |
|                                              | O-ring : Viton                                             |
|                                              | Shaft: 316L Stainless Steel                                |
| WIRE                                         | BLACK(-) GROUND                                            |
|                                              | ORANGE(+) POWER                                            |
|                                              | YELLOW(-) SIGNAL                                           |