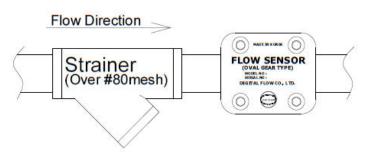

3/4" (Internal Thread)                                  |
| Main Materials                               | Rotor & Casing : 316L Stainless Steel                      |
|                                              | O-ring : Viton                                             |
|                                              | Shaft: 316L Stainless Steel                                |
| WIRE                                         | BLACK(-) GROUND                                            |
|                                              | ORANGE(+) POWER                                            |
|                                              | YELLOW(-) SIGNAL                                           |



## \*Caution\*

Please make sure to install strainer in front of flow sensor.