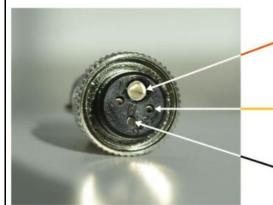

## **Wire Connecting Methods**

1. ORANGE(+) POWER

2. YELLOW(-) SIGNAL

3. BLACK(-) Ground