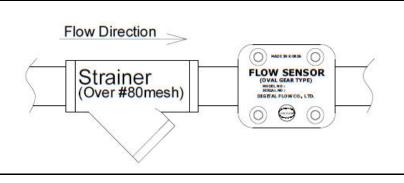

: 316L Stainless Steel                      |
|                                              | O-ring : Viton                                             |
|                                              | Shaft: 316L Stainless Steel                                |
| WIRE                                         | BLACK(-) GROUND                                            |
|                                              | ORANGE(+) POWER                                            |
|                                              | YELLOW(-) SIGNAL                                           |

## **Product's Picture**



## **Wire Connecting Methods**



1. ORANGE(+) POWER

2. YELLOW(-) SIGNAL

3. BLACK(-) Ground

## \*Caution\*

Please make sure to install strainer in front of flow sensor.