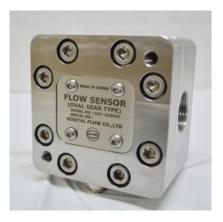

|
| Connection                                   | PT 1" (External Thread)                                    |
| Main Materials                               | Rotor & Casing : 316L Stainless Steel                      |
|                                              | O-ring : Viton                                             |
|                                              | Shaft: 316L Stainless Steel                                |
| WIRE                                         | BLACK(-) GROUND                                            |
|                                              | ORANGE(+) POWER                                            |
|                                              | YELLOW(-) SIGNAL                                           |

## **Product's Picture**



## **Wire Connecting Methods**



1. ORANGE(+) POWER

2. YELLOW(-) SIGNAL

3. BLACK(-) Ground

## \*Caution\*

Please make sure to install strainer in front of flow sensor.